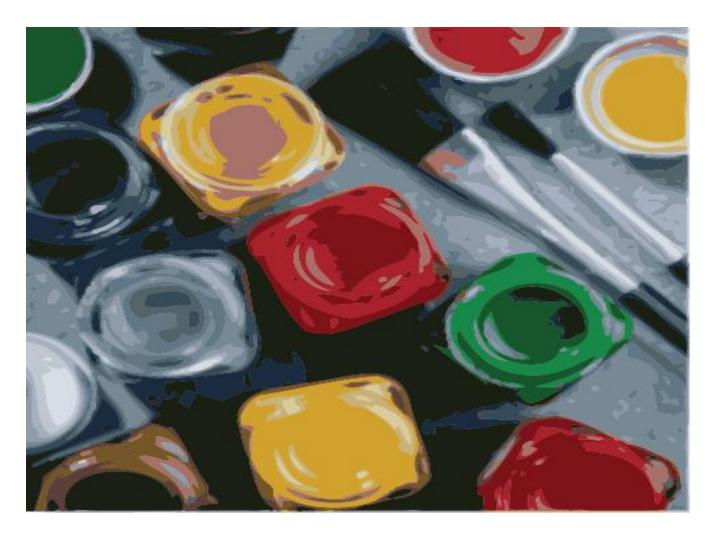

#### We have all 4 Colour Energies in us...

...like the coloured paints of an artist's palette

**Cool Blue** 

Detailed, Objective, Formal, Reflective

**Cool Blue** 

Detailed, Objective, Formal, Reflective

**Earth Green** 

Caring, Empathetic, Calming, Patient

**Cool Blue** 

Detailed, Objective, Formal, Reflective

**Earth Green** 

Caring, Empathetic, Calming, Patient

Sunshine Yellow

**Enthusiastic, Fun, Sociable, Positive** 

**Cool Blue** 

Detailed, Objective, Formal, Reflective

**Earth Green** 

Caring, Empathetic, Calming, Patient

Sunshine Yellow **Enthusiastic, Fun, Sociable, Positive** 

Fiery Red

Determined, Assertive, Direct, Focused